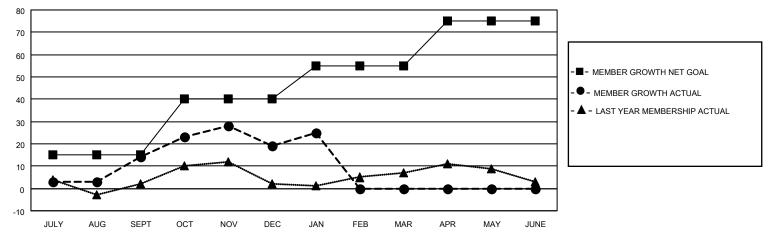

#### GOALS AND ACTUAL MEMBERS CUMULATIVE

| DROPPED CLUBS: 0 |    | 21 CLUBS OF 37 ADDED 1 OR<br>MORE NEW MEMBERS | GENDER DISTRIBUTION                |              |  |
|------------------|----|-----------------------------------------------|------------------------------------|--------------|--|
|                  |    | WORE NEW WEIWBERS                             | MALE                               | 677 (70.37%) |  |
|                  |    |                                               | FEMALE                             | 285 (29.63%) |  |
| DROPPED MEMBERS  |    |                                               | NON BINARY                         | 0 (0.00%)    |  |
|                  |    |                                               | PREFER NOT TO ANSWER               | 0 (0.00%)    |  |
| DECEASED         | 16 |                                               |                                    |              |  |
| CLUB CANCELLED   | 0  | CLICK HERE FOR CUMULATIVE                     | TOTAL FAMILY UNIT MEMBERS 186      |              |  |
| OTHER            | 22 | MEMBERSHIP DATA                               |                                    |              |  |
| TOTAL            | 38 |                                               | FAMILY MEMBERS PAYING HALF DUES 99 |              |  |
|                  |    |                                               |                                    |              |  |